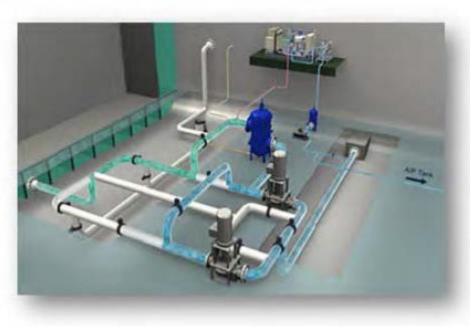

## **Scrubber Projects**

- Onboard Survey and 3D Scanning
- Feasibility and Preliminary Engineering
- Installation Engineering and Design
- Plan Approval
- Final Specification and Drawings
- Supervision of Installation work on site

# Installation Engineering and Design

- 3D modeling of engine room
- Integrate system with ships drawings
- Positioning of the selected equipment
- Foundation of scrubber/pumps and equipment
- Pipe and cable routing
- Back pressure check
- Pressure loss calculations