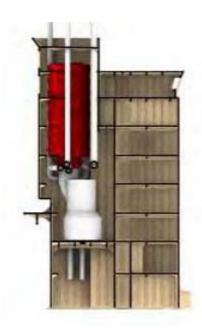

## **Scrubber Projects**

- Onboard Survey and 3D Scanning
- Feasibility and Preliminary Engineering
- Installation Engineering and Design
- Plan Approval
- Final Specification and Drawings
- Supervision of Installation work on site

# Installation Engineering and Design

- 3D modeling of engine room
- Integrate system with ships drawings
- Positioning of the selected equipment
- Foundation of scrubber/pumps and equipment
- Pipe and cable routing
- Back pressure check
- Pressure loss calculations