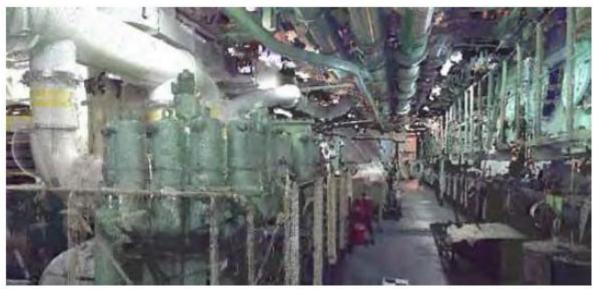

## **Scrubber Projects**

- Onboard Survey and 3D Scanning
- Feasibility and Preliminary Engineering
- Installation Engineering and Design
- Plan Approval
- Final Specification and Drawings
- Supervision of Installation work on site

## Onboard Survey & 3D Scanning

- Visit ship and survey spaces for positioning of system
- Identify key concerns
- 3D laser scanning