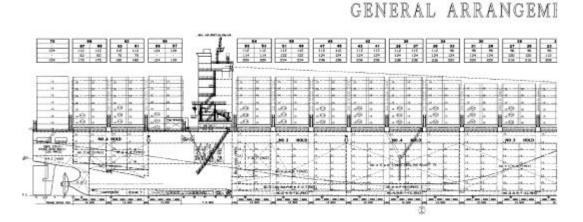

## Plan Approval

Submittal and Follow up Class Approval of drawings and make eventual adjustments accordingly

- Ship Drawings
- GA drawing
- Machinery arrangement
- Fire and safety control plan
- Capacity plan
- System Drawings (system maker)