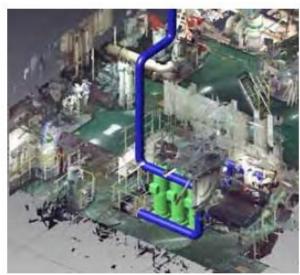

# Installation Engineering and Design

- 3D modeling of engine room
- Integrate system with ships drawings
- Positioning of the selected equipment
- Foundation of scrubber/pumps and equipment
- Pipe and cable routing
- Back pressure check
- Pressure loss calculations

## **Final Specification and Drawings**

Final drawings and technical specification for:

- Piping
- Electrical
- Hull/steel
- Outfitting