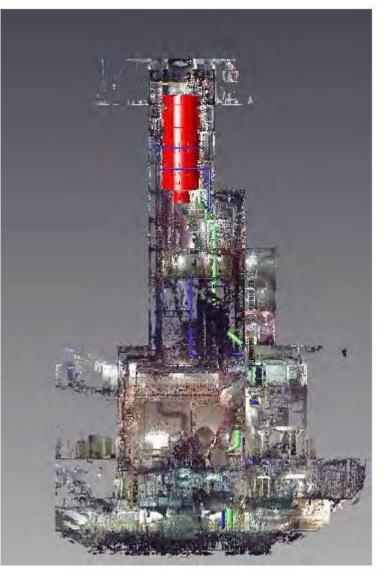

## Onboard Survey & 3D Scanning

- Visit ship and survey spaces for positioning of system
- Identify key concerns
- 3D laser scanning

# Installation Engineering and Design

- 3D modeling of engine room
- Integrate system with ships drawings
- Positioning of the selected equipment
- Foundation of scrubber/pumps and equipment
- Pipe and cable routing
- Back pressure check
- Pressure loss calculations