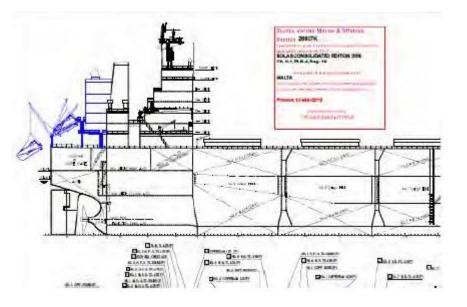

## Plan Approval

Submittal and Follow up Class Approval of drawings and make eventual adjustments accordingly

- Ship Drawings
- GA drawing
- Machinery arrangement
- Fire and safety control plan
- Capacity plan
- System Drawings (system maker)

## **Final Specification and Drawings**

Final drawings and technical specification for:

- Piping
- Electrical
- Hull/steel
- Outfitting