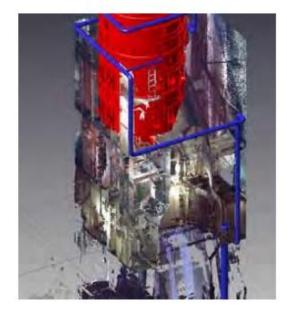

## Onboard Survey & 3D Scanning

- Visit ship and survey spaces for positioning of system
- Identify key concerns
- 3D laser scanning

# Installation Engineering and Design

- 3D modeling of engine room
- Integrate system with ships drawings
- Positioning of the selected equipment
- Foundation of scrubber/pumps and equipment
- Pipe and cable routing
- Back pressure check
- Pressure loss calculations