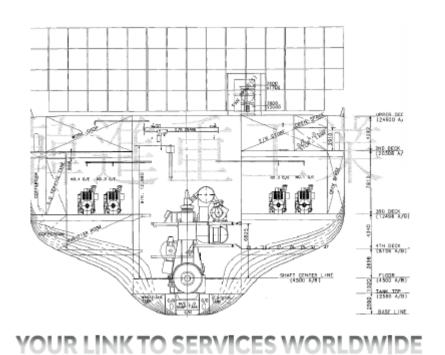

## Plan Approval

Submittal and Follow up Class Approval of drawings and make eventual adjustments accordingly

- Ship Drawings
- GA drawing
- Machinery arrangement
- Fire and safety control plan
- Capacity plan
- System Drawings (system maker)

## **Final Specification and Drawings**

Final drawings and technical specification for:

- Piping
- Electrical
- Hull/steel
- Outfitting