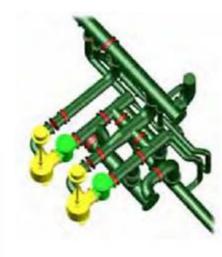

## **Scrubber Projects**

- Onboard Survey and 3D Scanning
- Feasibility and Preliminary Engineering
- Installation Engineering and Design
- Plan Approval
- Final Specification and Drawings
- Supervision of Installation work on site

# Installation Engineering and Design

- 3D modeling of engine room
- Integrate system with ships drawings
- Positioning of the selected equipment
- Foundation of scrubber/pumps and equipment
- Pipe and cable routing
- Back pressure check
- Pressure loss calculations