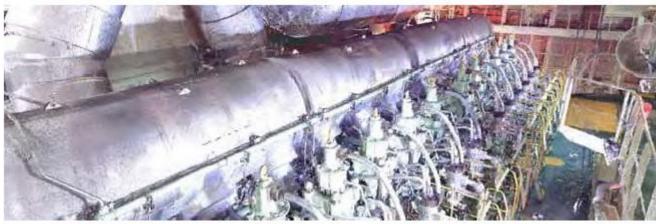

## **Scrubber Projects**

- Onboard Survey and 3D Scanning
- Feasibility and Preliminary Engineering
- Installation Engineering and Design
- Plan Approval
- Final Specification and Drawings
- Supervision of Installation work on site

# Installation Engineering and Design

- 3D modeling of engine room
- Integrate system with ships drawings
- Positioning of the selected equipment
- Foundation of scrubber/pumps and equipment
- Pipe and cable routing
- Back pressure check
- Pressure loss calculations